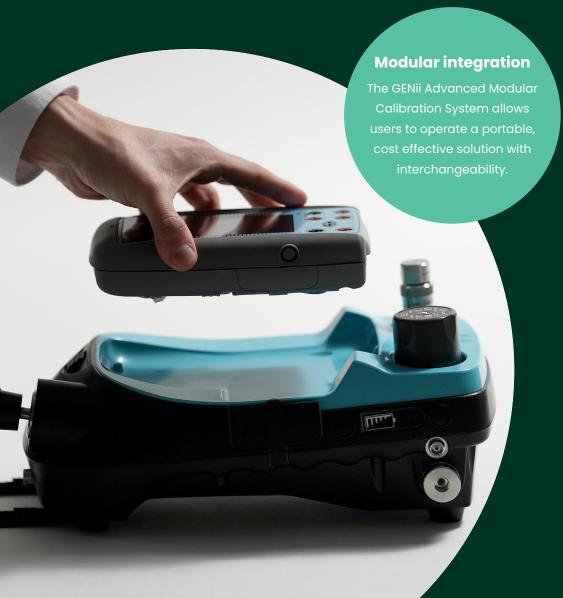

## GENii Advanced Modular Calibration System

The Druck GENii advanced modular calibrator comprises of four possible system components to provide the multifunctionality to perform duties formerly requiring a wide range of different instruments. These system components are:

- DPI620G Electrical/Multi-function calibrator, HART/ Fieldbus communicator
- PM620/PM620T Interchangeable pressure modules (all ranges from 0.7bar/10psi up to 20 bar/300 psi compatible)
- MC620G Pressure module carrier
- PV600G Pressure generating base stations

This user selectable flexible system allows the choice of multiple DPI620G models to be used as a standalone electrical/multi-function calibrator, as a pressure reference with the addition of a pressure module carrier and pressure modules or as a self-contained pressure calibrator with a pressure base station and a pressure module.