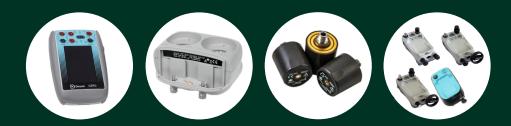

## GENii Advanced Modular Calibration System

The Druck GENii advanced modular calibrator comprises of four possible system components to provide the multifunctionality to perform duties formerly requiring a wide range of different instruments. These system components are:

- DPI620G Electrical/Multi-function calibrator, HART/ Fieldbus communicator
- PM620/PM620T Interchangeable pressure modules (all ranges from 0.7bar/10psi up to 20 bar/300 psi compatible)
- MC620G Pressure module carrier
- PV600G Pressure generating base stations