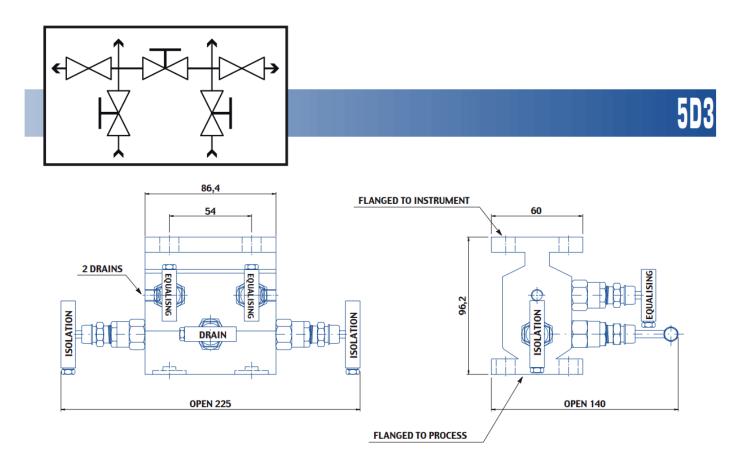

## **5 Valves Manifold – Direct Mounting**

Process port: Flanged (Co-planer) Instrument Port: Flanged (Direct Mounting) Drain Port: 1/4" NPT Female Drain Port Plug: Yes Max Pressure: 6000psi Material: AISI 316/L Gland Packing: PTFE (for temperature up to 180 °C)