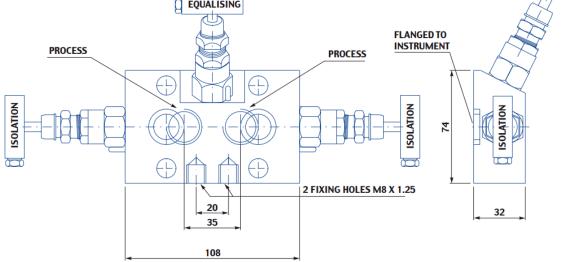

## **3** Valves Manifold – Direct Mounting

Process port: 1/2" NPT Female Instrument Port: Flanged (Direct Mounting) Drain Port: No Drain Port Plug: No Max Pressure: 6000psi Material: AISI 316/L Gland Packing: PTFE (for temperature up to 180 °C)