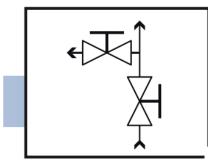

## 2 Valves Manifold – Remote Mounting

Process port: 1/2" NPT Female Instrument Port: 1/2" NPT Female Drain Port: 1/4" NPT Female Drain Port Plug: Yes Max Pressure: 6000psi Material: AISI 316/L Gland Packing: Graphoil (for temperature up to 180 °C)