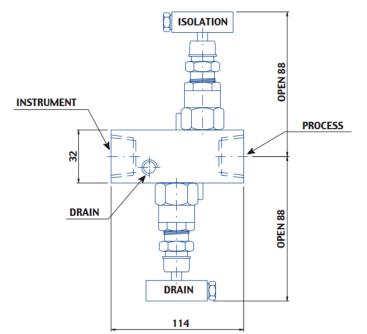

## 2 Valves Manifold – Remote Mounting

Process port: 1/2" NPT Female Instrument Port: 1/2" NPT Female Drain Port: 1/4" NPT Female Drain Port Plug: Yes Max Pressure: 6000psi Material: AISI 316/L Gland Packing: Graphoil (for temperature up to 180 °C)