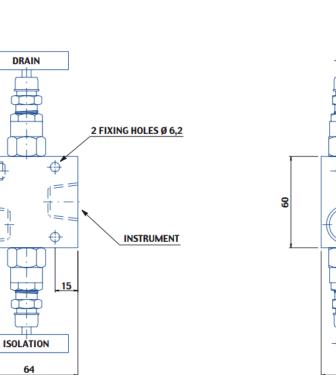

## **INSTRUMENT MANIFOLD**

DRAIN

**OPEN 203** 

Г.Ъ

Н

www.instrowest.com.au

## 2 Valves Manifold – Remote Mounting

PROCESS

Process port: 1/2" NPT Female Instrument Port: 1/2" NPT Female Drain Port: 1/4" NPT Female Drain Port Plug: Yes Max Pressure: 6000psi Material: AISI 316/L Gland Packing: PTFE (for temperature up to 180 °C)