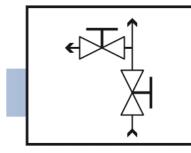

## 2 Valves Manifold – Remote Mounting

PROCESS

Process port: 1/2" NPT Female Instrument Port: 1/2" NPT Female Drain Port: 1/4" NPT Female Drain Port Plug: Yes Max Pressure: 6000psi Material: AISI 316/L Gland Packing: PTFE (for temperature up to 180 °C)