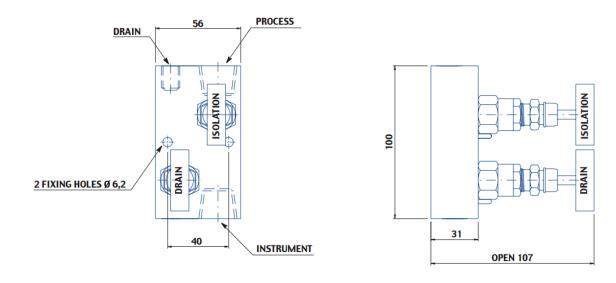

## 2 Valves Manifold – Remote Mounting

Process port: 1/2" NPT Female Instrument Port: 1/2" NPT Female Drain Port: 1/4" NPT Female Drain Port Plug: Yes Max Pressure: 6000psi Material: AISI 316/L Gland Packing: PTFE (for temperature up to 180 °C)