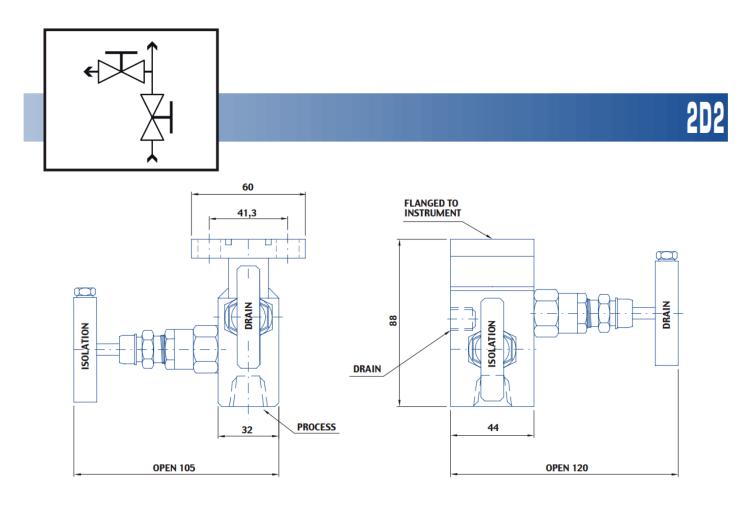

## 2 Valves Manifold – Direct Mounting

Process port: 1/2" NPT Female Instrument Port: flanged Drain Port: 1/4" NPT Female Drain Port Plug: Yes Max Pressure: 6000psi Material: AISI 316/L Gland Packing: PTFE (for temperature up to 180 °C)